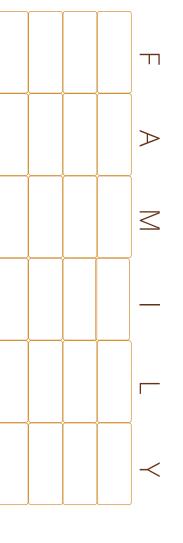

# SCATTERGORIES

each category and that start with the letter above the column. When time is up, count out who had the most unique responses and Provide each player with a copy of this page. Set a timer for two minutes. On the back of this paper list words that correspond with tally your scores in the boxes provided.. For younger grandkids, simply invite them to play verbally.

SOMEONE YOU ARE THANKFUL FOR

THINGS YOU DO IN THE FALL

THINGS YOU DO AT THANKSGIIVING

FAVORITE FOODS

THINGS YOU DO AT THANKSGIIVING FAVORITE FOODS

SOMEONE YOU ARE THANKFUL FOR

THINGS YOU DO IN THE FALL

THINGS YOU DO AT THANKSGIIVING FAVORITE FOODS SOMEONE YOU ARE THANKFUL FOR THINGS YOU DO IN THE FALL