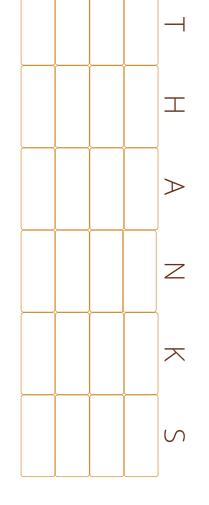

# SCATTERGORIES

each category and that start with the letter above the column. When time is up, count out who had the most unique responses and Provide each player with a copy of this page. Set a timer for two minutes. On the back of this paper list words that correspond with tally your scores in the boxes provided.. For younger grandkids, simply invite them to play verbally.

SOMEONE YOU ARE THANKFUL FOR

THINGS YOU DO IN THE FALL

THINGS YOU DO AT THANKSGIIVING

FAVORITE FOODS

THINGS YOU DO AT THANKSGIIVING FAVORITE FOODS

SOMEONE YOU ARE THANKFUL FOR

THINGS YOU DO IN THE FALL

THINGS YOU DO AT THANKSGIIVING FAVORITE FOODS SOMEONE YOU ARE THANKFUL FOR THINGS YOU DO IN THE FALL